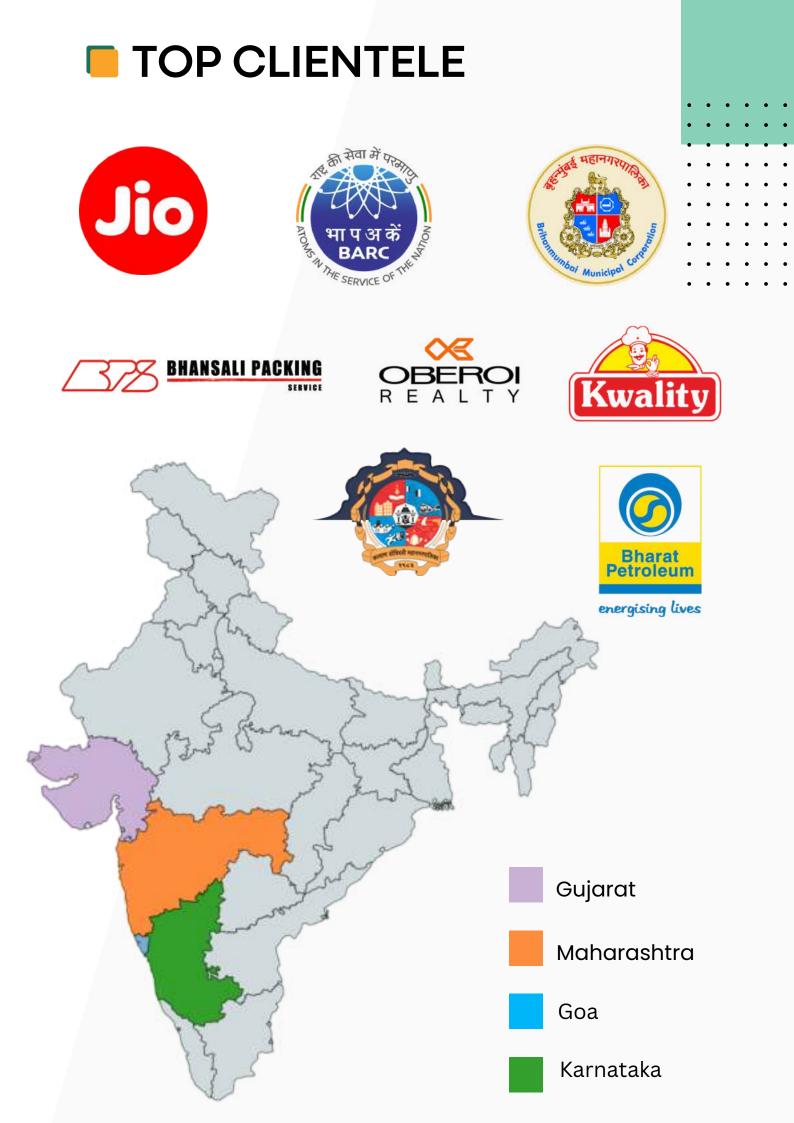

#### BHANSALI PACKING SERVICE (200KW)

DELHI DARBAR INN (150KW)

#### RAGHUNATH TOWER (25KW)

JIN PREM CHS (35KW)

#### DON BOSCO HIGH SCHOOL (120KW)

#### KALYAN DOMBIVALI MUNICIPAL CORP. (30KW)